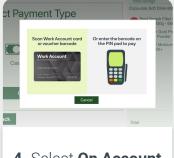

## How to pay in-store with a Work Account Card

March 2024





## Paying in-store with a Work Account Card

To pay, shoppers simply take their Work Account Card to the register and follow these easy steps.

Once the transaction is complete, the shopper receives a proof of purchase docket, while an invoice is automatically sent to their business' account administrator to be paid at the end of the billing cycle.

**Please note:** Everyday rewards are not included and a notification will appear saying "Rewards card is not allowed for a Work Account transaction"





1. Scan all items



2. Select Pay Now



**3.** Select **Gift Cards** and **Other Payment** 



4. Select On Account



**5. Scan the barcode** on the card



6. Enter pin