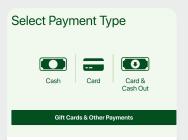

**Please note:** Everyday rewards are not included and a notification will appear saying "Rewards card is not allowed for a Work Account transaction"

1. Scan all items

2. Select Pay Now

**3.** Select **Gift Cards** and **Other Payment** 