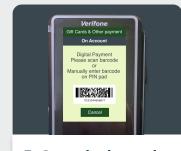

**Please note:** Everyday rewards are not included and a notification will appear saying "Rewards card is not allowed for a Work Account transaction"

1. Scan all items

2. Select Pay Now

**3.** Select **Gift Cards** and **Other Payment** 

4. Select On Account

**5. Scan the barcode** on the card

6. Enter pin