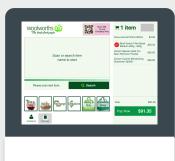

## Paying in-store with a Work Account Card

To pay, shoppers simply take their Work Account Card to the register and follow these easy steps.

Once the transaction is complete, the shopper receives a proof of purchase docket, while an invoice is automatically sent to their business' account administrator to be paid at the end of the billing cycle.

**Please note:** Everyday rewards are not included and a notification will appear saying "Rewards card is not allowed for a Work Account transaction"

1. Scan all items

2. Select Pay Now

**3.** Select **Gift Cards** and **Other Payment** 