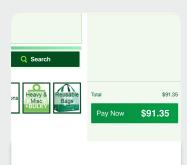

**Please note:** Everyday rewards are not included and a notification will appear saying "Rewards card is not allowed for a Work Account transaction"

1. Scan all items

2. Select Pay Now

**3.** Select **Gift Cards** and **Other Payment** 